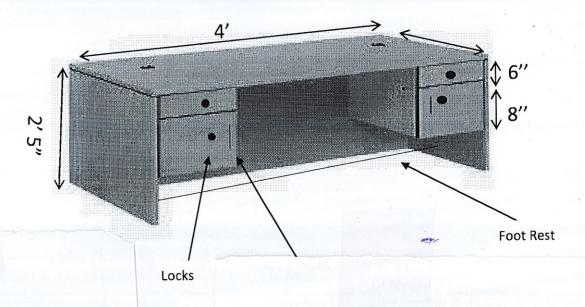

# **Specification for MDF Executive Table**

|                   |                                                               | Bidders compliance |    |                          |  |
|-------------------|---------------------------------------------------------------|--------------------|----|--------------------------|--|
| Specifications    | Requirements                                                  |                    | No | If no, Bidder's response |  |
| Brand             | Please specify                                                |                    |    | a •                      |  |
| Model             | Please specify                                                |                    |    |                          |  |
| Color             | Please specify                                                |                    |    |                          |  |
| Country of origin | Please specify                                                |                    |    | 2.4                      |  |
| Туре              | Should be MDF. 2.5cm thickness                                |                    |    |                          |  |
| Dimensions        | Length*width*height 4 feet*2.5 feet*2.5 feet                  |                    |    |                          |  |
| Hinges and nails  | Should be Brass                                               |                    |    |                          |  |
| Handles and locks | Oxidized brass handles and heavy duty locks                   |                    |    |                          |  |
| Features          | Drawers should be left and right side with lockable 2 drawers |                    |    |                          |  |
| Manufactures      | >5 Years                                                      |                    |    | 1                        |  |
| Warranty          | 3 Years Comprehensive warranty                                |                    | 4  |                          |  |
| Brochure          | Supplier Should provide brochure or image of Quoting Item     |                    |    |                          |  |