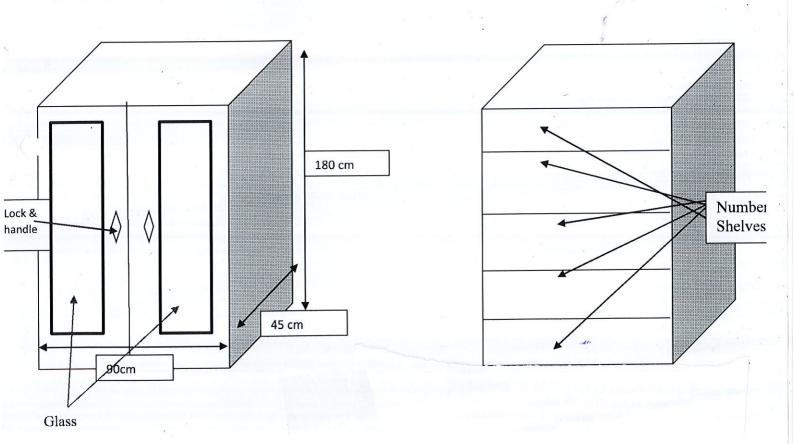

# **Specification for Steel cupboard**

|                                                       |                                                           | Bidders compliance |    |                                                                                                                                                                                                                                                                                                                                                                                                                                                                                                                                                                                                                                                                                                                                                                                                                                                                                                                                                                                                                                                                                                                                                                                                                                                                                                                                                                                                                                                                                                                                                                                                                                                                                                                                                                                                                                                                                                                                                                                                                                                                                                                               |
|-------------------------------------------------------|-----------------------------------------------------------|--------------------|----|-------------------------------------------------------------------------------------------------------------------------------------------------------------------------------------------------------------------------------------------------------------------------------------------------------------------------------------------------------------------------------------------------------------------------------------------------------------------------------------------------------------------------------------------------------------------------------------------------------------------------------------------------------------------------------------------------------------------------------------------------------------------------------------------------------------------------------------------------------------------------------------------------------------------------------------------------------------------------------------------------------------------------------------------------------------------------------------------------------------------------------------------------------------------------------------------------------------------------------------------------------------------------------------------------------------------------------------------------------------------------------------------------------------------------------------------------------------------------------------------------------------------------------------------------------------------------------------------------------------------------------------------------------------------------------------------------------------------------------------------------------------------------------------------------------------------------------------------------------------------------------------------------------------------------------------------------------------------------------------------------------------------------------------------------------------------------------------------------------------------------------|
| Specifications                                        | Requirements                                              |                    | No | If no, Bidder's response                                                                                                                                                                                                                                                                                                                                                                                                                                                                                                                                                                                                                                                                                                                                                                                                                                                                                                                                                                                                                                                                                                                                                                                                                                                                                                                                                                                                                                                                                                                                                                                                                                                                                                                                                                                                                                                                                                                                                                                                                                                                                                      |
| Brand                                                 | Please specify                                            |                    |    |                                                                                                                                                                                                                                                                                                                                                                                                                                                                                                                                                                                                                                                                                                                                                                                                                                                                                                                                                                                                                                                                                                                                                                                                                                                                                                                                                                                                                                                                                                                                                                                                                                                                                                                                                                                                                                                                                                                                                                                                                                                                                                                               |
| Model                                                 | Please specify                                            |                    |    | SHE THE RESERVE OF THE PERSON |
| Color                                                 | Please specify                                            |                    |    |                                                                                                                                                                                                                                                                                                                                                                                                                                                                                                                                                                                                                                                                                                                                                                                                                                                                                                                                                                                                                                                                                                                                                                                                                                                                                                                                                                                                                                                                                                                                                                                                                                                                                                                                                                                                                                                                                                                                                                                                                                                                                                                               |
| Country of origin                                     | Please specify                                            |                    |    |                                                                                                                                                                                                                                                                                                                                                                                                                                                                                                                                                                                                                                                                                                                                                                                                                                                                                                                                                                                                                                                                                                                                                                                                                                                                                                                                                                                                                                                                                                                                                                                                                                                                                                                                                                                                                                                                                                                                                                                                                                                                                                                               |
| Condition                                             | Brand new                                                 |                    |    |                                                                                                                                                                                                                                                                                                                                                                                                                                                                                                                                                                                                                                                                                                                                                                                                                                                                                                                                                                                                                                                                                                                                                                                                                                                                                                                                                                                                                                                                                                                                                                                                                                                                                                                                                                                                                                                                                                                                                                                                                                                                                                                               |
| Material                                              | Powder coated steel                                       |                    |    |                                                                                                                                                                                                                                                                                                                                                                                                                                                                                                                                                                                                                                                                                                                                                                                                                                                                                                                                                                                                                                                                                                                                                                                                                                                                                                                                                                                                                                                                                                                                                                                                                                                                                                                                                                                                                                                                                                                                                                                                                                                                                                                               |
| Dimensions                                            | 90cm(L) 45cm (W) 180cm (H)                                |                    |    |                                                                                                                                                                                                                                                                                                                                                                                                                                                                                                                                                                                                                                                                                                                                                                                                                                                                                                                                                                                                                                                                                                                                                                                                                                                                                                                                                                                                                                                                                                                                                                                                                                                                                                                                                                                                                                                                                                                                                                                                                                                                                                                               |
| Number of shelves                                     | 05                                                        |                    |    |                                                                                                                                                                                                                                                                                                                                                                                                                                                                                                                                                                                                                                                                                                                                                                                                                                                                                                                                                                                                                                                                                                                                                                                                                                                                                                                                                                                                                                                                                                                                                                                                                                                                                                                                                                                                                                                                                                                                                                                                                                                                                                                               |
| Other features                                        | Two doors with the glass fronted                          |                    | 1  | 391                                                                                                                                                                                                                                                                                                                                                                                                                                                                                                                                                                                                                                                                                                                                                                                                                                                                                                                                                                                                                                                                                                                                                                                                                                                                                                                                                                                                                                                                                                                                                                                                                                                                                                                                                                                                                                                                                                                                                                                                                                                                                                                           |
| Other features                                        | Lock & key heavy duty                                     |                    |    |                                                                                                                                                                                                                                                                                                                                                                                                                                                                                                                                                                                                                                                                                                                                                                                                                                                                                                                                                                                                                                                                                                                                                                                                                                                                                                                                                                                                                                                                                                                                                                                                                                                                                                                                                                                                                                                                                                                                                                                                                                                                                                                               |
| Condition of service agreement and fee after warranty | Please specify                                            |                    |    | 9                                                                                                                                                                                                                                                                                                                                                                                                                                                                                                                                                                                                                                                                                                                                                                                                                                                                                                                                                                                                                                                                                                                                                                                                                                                                                                                                                                                                                                                                                                                                                                                                                                                                                                                                                                                                                                                                                                                                                                                                                                                                                                                             |
| Thickness of the<br>Material                          | 0.7 mm or above                                           |                    |    |                                                                                                                                                                                                                                                                                                                                                                                                                                                                                                                                                                                                                                                                                                                                                                                                                                                                                                                                                                                                                                                                                                                                                                                                                                                                                                                                                                                                                                                                                                                                                                                                                                                                                                                                                                                                                                                                                                                                                                                                                                                                                                                               |
| Warranty                                              | 3 years' comprehensive warranty                           |                    |    |                                                                                                                                                                                                                                                                                                                                                                                                                                                                                                                                                                                                                                                                                                                                                                                                                                                                                                                                                                                                                                                                                                                                                                                                                                                                                                                                                                                                                                                                                                                                                                                                                                                                                                                                                                                                                                                                                                                                                                                                                                                                                                                               |
| Brochure                                              | Supplier Should provide brochure or image of Quoting Item |                    |    |                                                                                                                                                                                                                                                                                                                                                                                                                                                                                                                                                                                                                                                                                                                                                                                                                                                                                                                                                                                                                                                                                                                                                                                                                                                                                                                                                                                                                                                                                                                                                                                                                                                                                                                                                                                                                                                                                                                                                                                                                                                                                                                               |