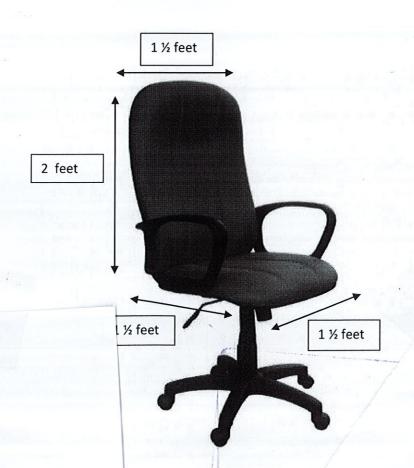

#### **Specifications for Low Back Chair**

| Description               | Daguinamanta                         | Conf | ormity | If no, Bidder's |  |  |
|---------------------------|--------------------------------------|------|--------|-----------------|--|--|
| Description               | Requirements                         | Yes  | No     | response        |  |  |
| Condition                 | Brand new                            |      |        |                 |  |  |
| Type of back rest         | Low back                             |      |        |                 |  |  |
| Height (Floor<br>to seat) | Adjustable                           |      |        |                 |  |  |
| Cushion type              | Fabric                               |      | (2)    | -               |  |  |
| Wheel & Frame             | Five Couple wheel /<br>Plastic frame |      |        |                 |  |  |
| Color                     | Black / Blue                         |      |        | ,               |  |  |
| Other features            | Revolving & Adjustable               |      |        | 91              |  |  |
| Warranty                  | At least 2Year                       | No.  |        | 7.5             |  |  |