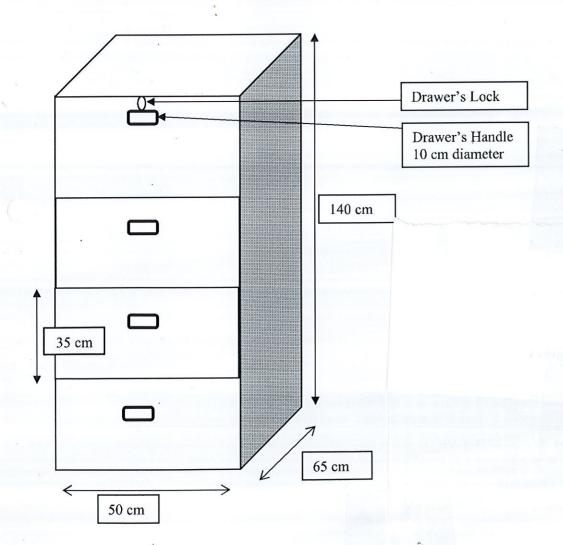

### **Specifications for four drawers steel cupboard**

|                                                           | 12 Party 2000                                             | Bidders compliance |    |                          |  |
|-----------------------------------------------------------|-----------------------------------------------------------|--------------------|----|--------------------------|--|
| Specifications                                            | Requirements                                              | Yes                | No | If no, Bidder's response |  |
| Condition                                                 | Brand new                                                 |                    |    |                          |  |
| Туре                                                      | Powder coated steel                                       |                    |    |                          |  |
| Dimension                                                 | 65cm(L) * 50cm(W)* 140cm(H) approximately                 |                    |    |                          |  |
| Handle and Locks                                          | Heavy duty handle – diameter 10cm and lock                |                    |    |                          |  |
| No of Drawers                                             | 4                                                         |                    |    | 6 X                      |  |
| Other features                                            | Color-Grey                                                |                    |    |                          |  |
| Warranty                                                  | All inclusive 3 years Comprehensive warranty is required  |                    |    |                          |  |
| Brochure                                                  | Supplier Should provide brochure or image of Quoting Item |                    |    |                          |  |
| Condition of service agreement and after service warranty | Please specify                                            |                    |    |                          |  |